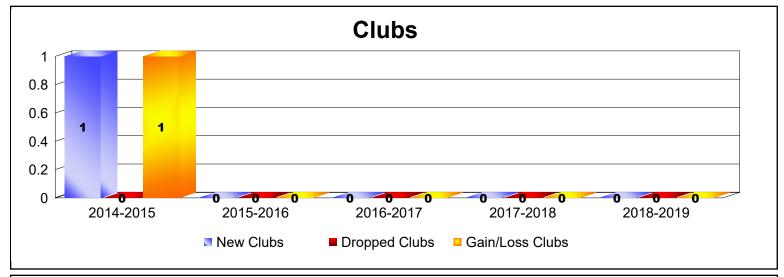

| Year      | New<br>Clubs | Dropped<br>Clubs | Gain/<br>Loss<br>Clubs | New<br>Members | Charter<br>Members | Reinstate<br>Members | Transfer<br>Members | Total<br>Member<br>Added | Total<br>Members<br>Dropped | Gain/<br>Loss<br>Members |
|-----------|--------------|------------------|------------------------|----------------|--------------------|----------------------|---------------------|--------------------------|-----------------------------|--------------------------|
| 2014-2015 | 1            | 0                | 1                      | 154            | 33                 | 10                   | 9                   | 206                      | -188                        | 18                       |
| 2015-2016 | 0            | 0                | 0                      | 106            | 5                  | 10                   | 11                  | 132                      | -142                        | -10                      |
| 2016-2017 | 0            | 0                | 0                      | 146            | 4                  | 10                   | 8                   | 168                      | -198                        | -30                      |
| 2017-2018 | 0            | 0                | 0                      | 132            | 3                  | 6                    | 7                   | 148                      | -147                        | 1                        |
| 2018-2019 | 0            | 0                | 0                      | 114            | 0                  | 1                    | 3                   | 118                      | -127                        | -9                       |
| Average   | 0            | 0                | 0                      | 130            | 9                  | 7                    | 8                   | 154                      | -160                        | -6                       |