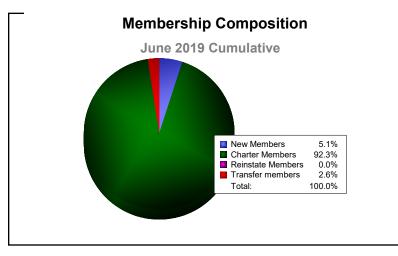

| -1                          | 5                        |
| 2017-2018 | 0            | 0                | 0                      | 3              | 0                  | 0                    | 0                   | 3                        | -3                          | 0                        |
| 2018-2019 | 1            | 0                | 1                      | 2              | 36                 | 0                    | 1                   | 39                       | -7                          | 32                       |
| Average   | 0            | 0                | 0                      | 3              | 7                  | 0                    | 0                   | 10                       | -3                          | 7                        |









MBR0065 Page 2 of 2 10/23/2019 1:29:17PM