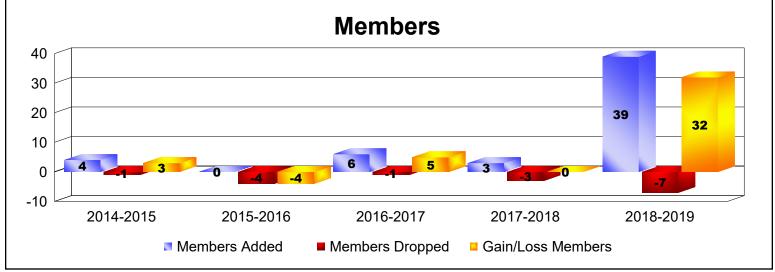

MBR0065 Page 1 of 2 10/23/2019 1:29:17PM

| Year      | New<br>Clubs | Dropped<br>Clubs | Gain/<br>Loss<br>Clubs | New<br>Members | Charter<br>Members | Reinstate<br>Members | Transfer<br>Members | Total<br>Member<br>Added | Total<br>Members<br>Dropped | Gain/<br>Loss<br>Members |
|-----------|--------------|------------------|------------------------|----------------|--------------------|----------------------|---------------------|--------------------------|-----------------------------|--------------------------|
| 2014-2015 | 0            | 0                | 0                      | 4              | 0                  | 0                    | 0                   | 4                        | -1                          | 3                        |
| 2015-2016 | 0            | 0                | 0                      | 0              | 0                  | 0                    | 0                   | 0                        | -4                          | -4                       |
| 2016-2017 | 0            | 0                | 0                      | 6              | 0                  | 0                    | 0                   | 6                        | -1                          | 5                        |
| 2017-2018 | 0            | 0                | 0                      | 3              | 0                  | 0                    | 0                   | 3                        | -3                          | 0                        |
| 2018-2019 | 1            | 0                | 1                      | 2              | 36                 | 0                    | 1                   | 39                       | -7                          | 32                       |
| Average   | 0            | 0                | 0                      | 3              | 7                  | 0                    | 0                   | 10                       | -3                          | 7                        |