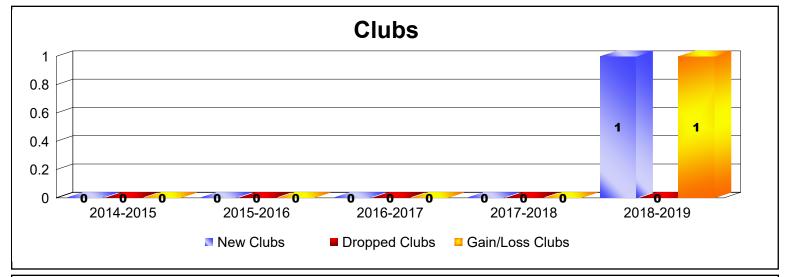

MBR0065 Page 1 of 2 10/23/2019 1:29:17PM

| Year      | New<br>Clubs | Dropped<br>Clubs | Gain/<br>Loss<br>Clubs | New<br>Members | Charter<br>Members | Reinstate<br>Members | Transfer<br>Members | Total<br>Member<br>Added | Total<br>Members<br>Dropped | Gain/<br>Loss<br>Members |
|-----------|--------------|------------------|------------------------|----------------|--------------------|----------------------|---------------------|--------------------------|-----------------------------|--------------------------|
| 2014-2015 | 0            | 0                | 0                      | 4              | 0                  | 0                    | 0                   | 4                        | -1                          | 3                        |
| 2015-2016 | 0            | 0                | 0                      | 0              | 0                  | 0                    | 0                   | 0                        | -4                          | -4                       |
| 2016-2017 | 0            | 0                | 0                      | 6              | 0                  | 0                    | 0                   | 6                        | -1                          | 5                        |
| 2017-2018 | 0            | 0                | 0                      | 3              | 0                  | 0                    | 0                   | 3                        | -3                          | 0                        |
| 2018-2019 | 1            | 0                | 1                      | 2              | 36                 | 0                    | 1                   | 39                       | -7                          | 32                       |
| Average   | 0            | 0                | 0                      | 3              | 7                  | 0                    | 0                   | 10                       | -3                          | 7                        |