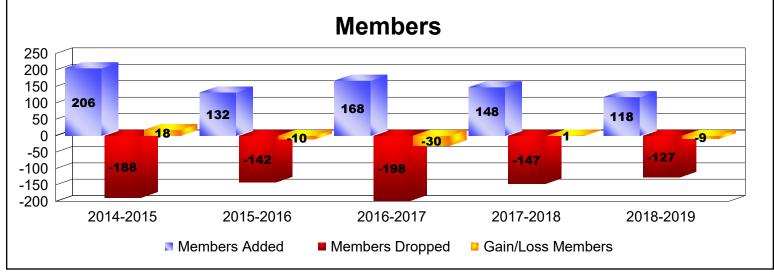

| Year      | New<br>Clubs | Dropped<br>Clubs | Gain/<br>Loss<br>Clubs | New<br>Members | Charter<br>Members | Reinstate<br>Members | Transfer<br>Members | Total<br>Member<br>Added | Total<br>Members<br>Dropped | Gain/<br>Loss<br>Members |
|-----------|--------------|------------------|------------------------|----------------|--------------------|----------------------|---------------------|--------------------------|-----------------------------|--------------------------|
| 2014-2015 | 1            | 0                | 1                      | 154            | 33                 | 10                   | 9                   | 206                      | -188                        | 18                       |
| 2015-2016 | 0            | 0                | 0                      | 106            | 5                  | 10                   | 11                  | 132                      | -142                        | -10                      |
| 2016-2017 | 0            | 0                | 0                      | 146            | 4                  | 10                   | 8                   | 168                      | -198                        | -30                      |
| 2017-2018 | 0            | 0                | 0                      | 132            | 3                  | 6                    | 7                   | 148                      | -147                        | 1                        |
| 2018-2019 | 0            | 0                | 0                      | 114            | 0                  | 1                    | 3                   | 118                      | -127                        | -9                       |
| Average   | 0            | 0                | 0                      | 130            | 9                  | 7                    | 8                   | 154                      | -160                        | -6                       |